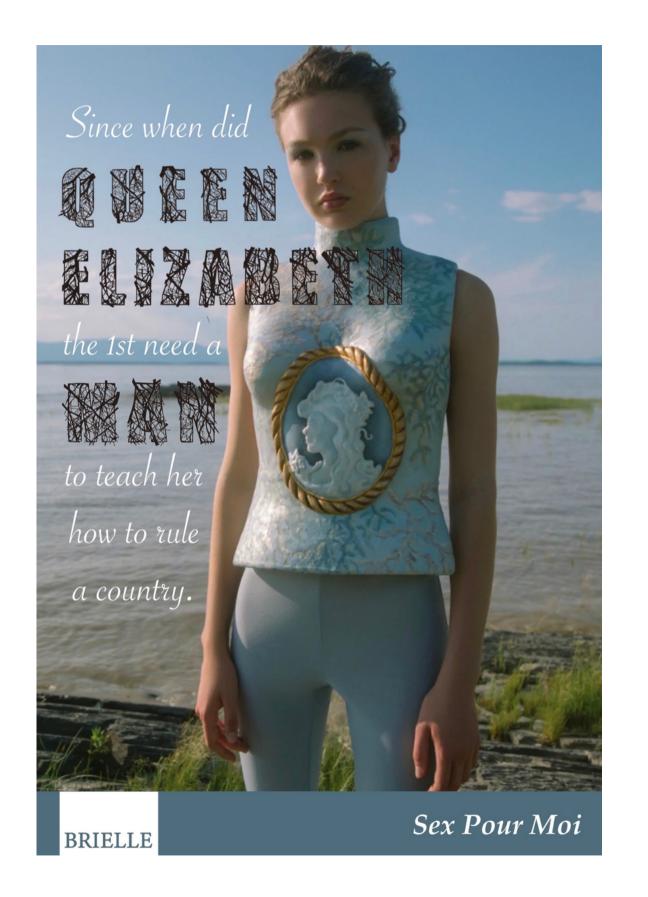

## Roughs:

This was the final headlines that I wanted to use. The only problem is that I noticed my non font wasn't that prominent so I darkened the branches.

#### Finals: