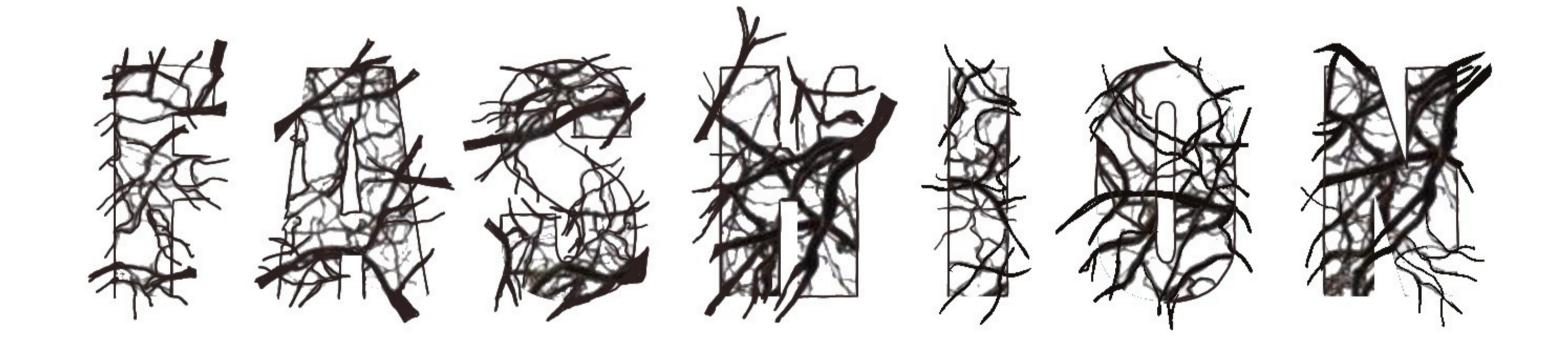

## Roughs:

This was the final headlines that I wanted to use. The only problem is that I noticed my non font wasn't that prominent so I darkened the branches.

#### Finals: