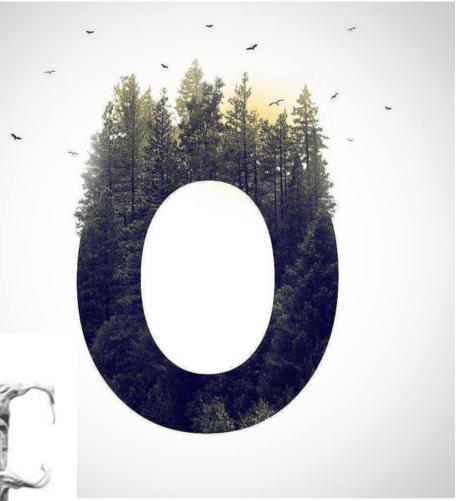

# Typography Studies

Here are my three type studies...

CSIION

### Chosen Font

Here are my three type studies...