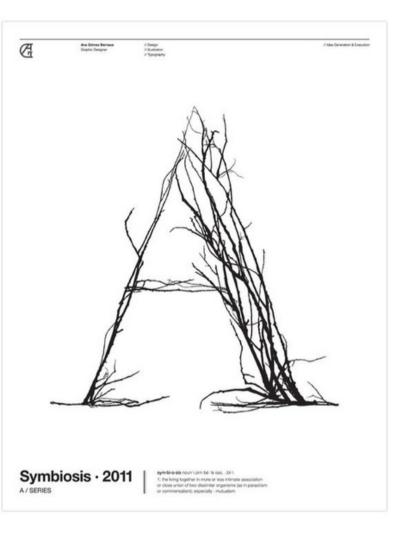

# Typography Studies

Here are my three type studies...

CSIION

### Chosen Font

Here are my three type studies...