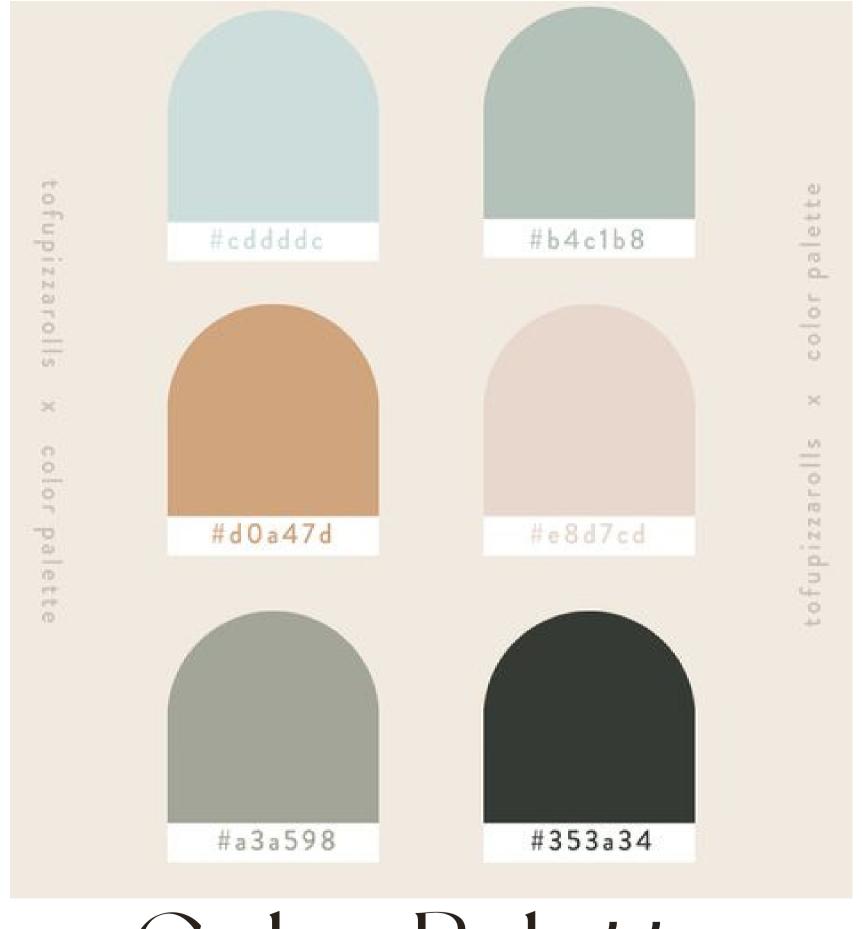

brand is Where Fashion & Poetry intertwine.

- Sexy
- Modern
- High end







Target Group

The target audience for this brand is clearly high end female celebrities that have expensive taste and that love the sex appeal of this brand.

Target: Celebrities

Gender: Mainly Female

Age: 21+



535 FOLLOWING abrielle\_officielle

9,387 FOLLOWERS abrielle\_officielle

219 POSTS

abrielle\_officielle

#### Social Media

#### Brielle Moodboards

Here are some of the brand moodboards I created...

# Moodboard

#### Text Moodboards

Here are some of the typeface moodboards I created...

# Text Noodboard













# Typography Studies

Here are my three type studies...









CSIION

### Chosen Font

Here are my three type studies...



#### Color Palettes

Here are my color palette ideas..



Color Palette

#### Chosen Words

Next here are the words I picked to do it in my non font..



#### Final Process

Next here is my final process for my posters...

# Outlining:







## Roughs:

This was the final headlines that I wanted to use. The only problem is that I noticed my non font wasn't that prominent so I darkened the branches.





#### Finals:







# Mockup's:



# Mockup's:



# Mockup's:





Thank You