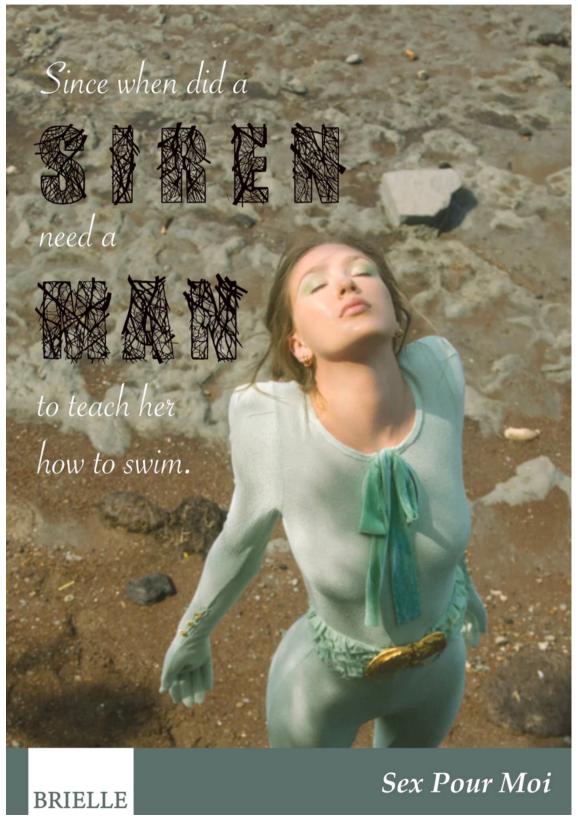

## Roughs:

This was the final headlines that I wanted to use. The only problem is that I noticed my non font wasn't that prominent so I darkened the branches.

#### Finals: