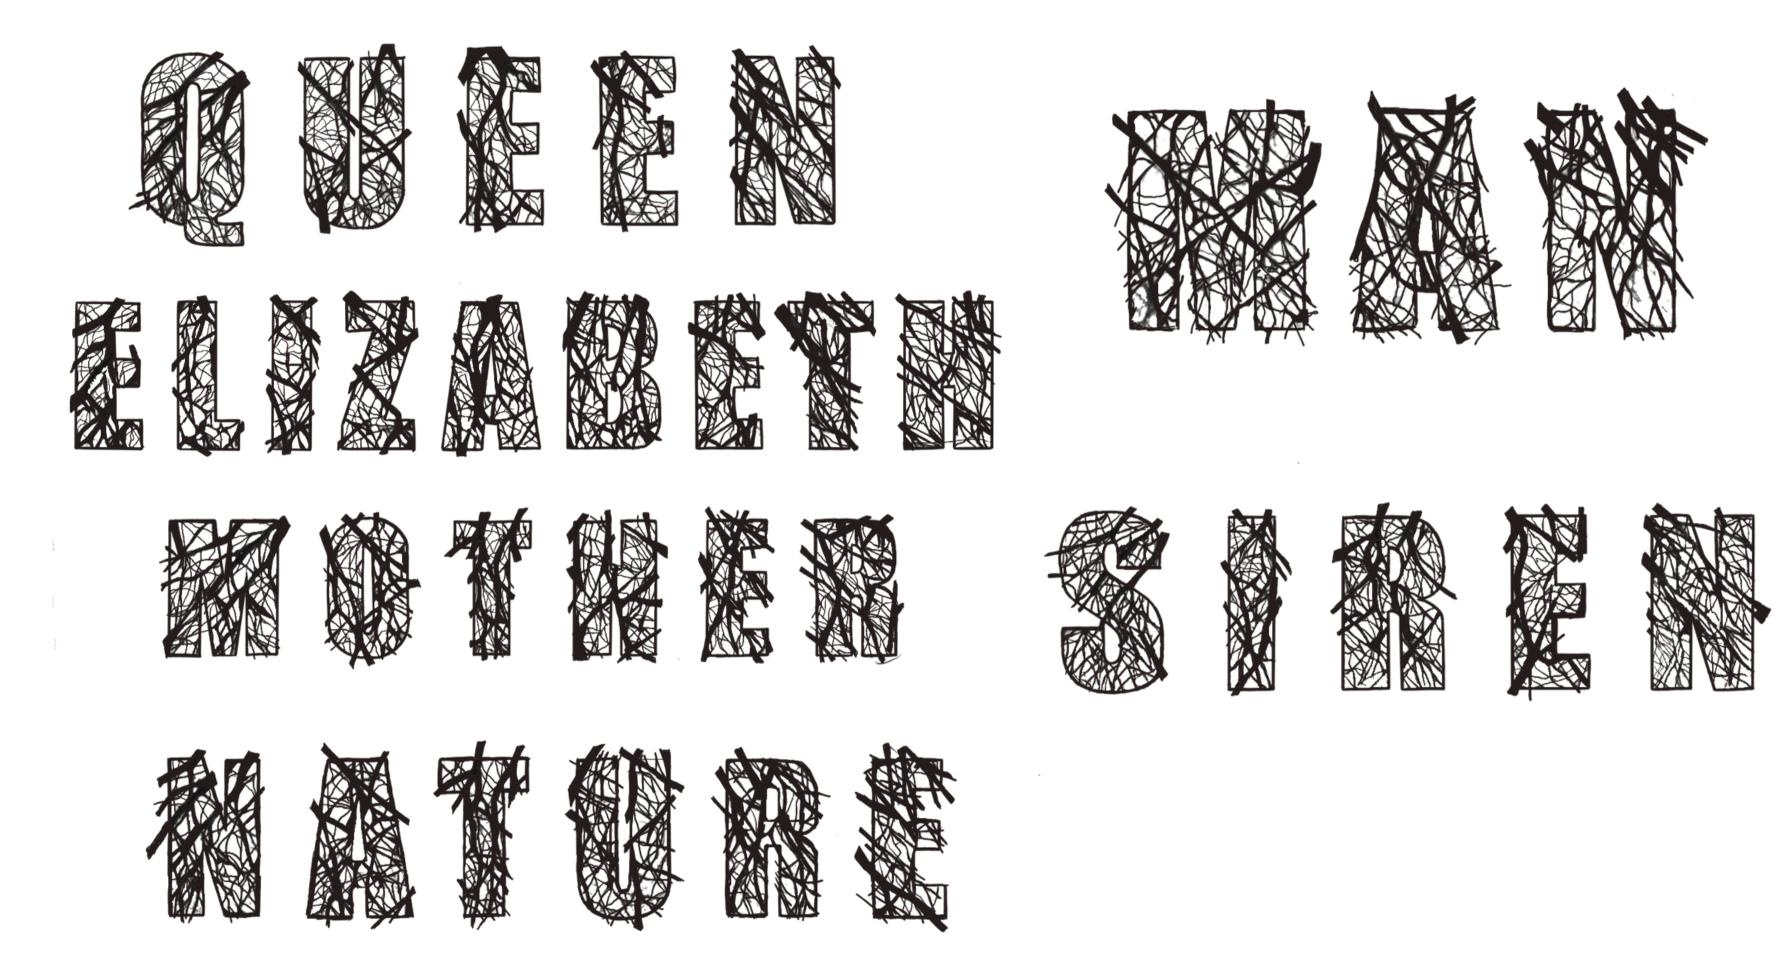

target audience for this brand is clearly high end female celebrities that have expensive taste and that love the sex appeal of this brand.

Target: Celebrities

Gender: Mainly Female

Age: 21+



535 FOLLOWING abrielle\_officielle

9,387 FOLLOWERS abrielle\_officielle

219 POSTS

abrielle\_officielle

#### Social Media

#### Brielle Moodboards

Here are some of the brand moodboards I created...

# Moodboard

#### Text Moodboards

Here are some of the typeface moodboards I created...

# Text Noodboard













# Typography Studies

Here are my three type studies...









CSIION

### Chosen Font

Here are my three type studies...



#### Color Palettes

Here are my color palette ideas..



Color Palette

#### Chosen Words

Next here are the words I picked to do it in my non font..



#### Final Process

Next here is my final process for my posters...

# Outlining:







## Roughs:

This was the final headlines that I wanted to use. The only problem is that I noticed my non font wasn't that prominent so I darkened the branches.





#### Finals:







# Mockup's:



# Mockup's:



# Mockup's:





Thank You