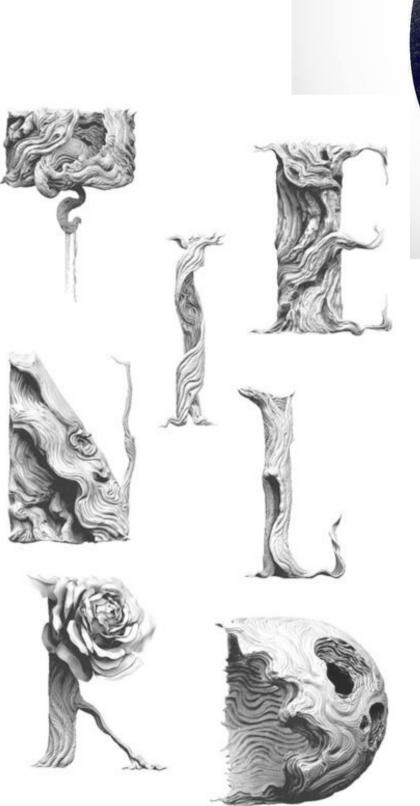

# Typography Studies

Here are my three type studies...

CSIION

### Chosen Font

Here are my three type studies...